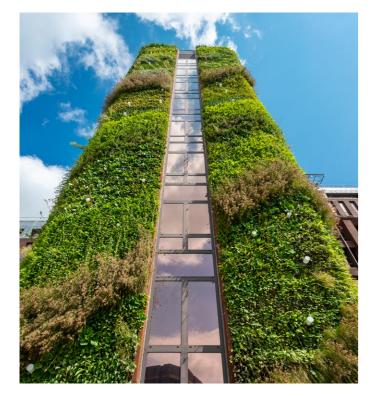

# UKES OURI

Duke Street Woking GU215BH

Dukes Court exterior

▲ Exterior living 'green' wall

🔺 Dukes Bar & Deli

Dukes Court offers high quality office space in Woking town centre, with a new feature living wall, attractive landscaped entrance and on-site restaurant.

The front of Dukes Court has undergone extensive remodelling, creating a landscaped pedestrianised public plaza and restaurant with outdoor seating. The building features an impressive full height living 'green' wall, which is one of the tallest in Europe.

## **Building Amenity**

LET OFF SOME STEAM **ON-SITE TENNIS COURT 5-A-SIDE FOOTBALL PITCH**  **PROVIDING A HOME TO THE BIRDS & BEES** A LIVING GREEN WALL **EXTENDS THE HEIGHT** OF THE BUILDING

A REMODELLED **PUBLIC PLAZA** WITH RESTAURANT/CAFÉ & OUTDOOR SEATING