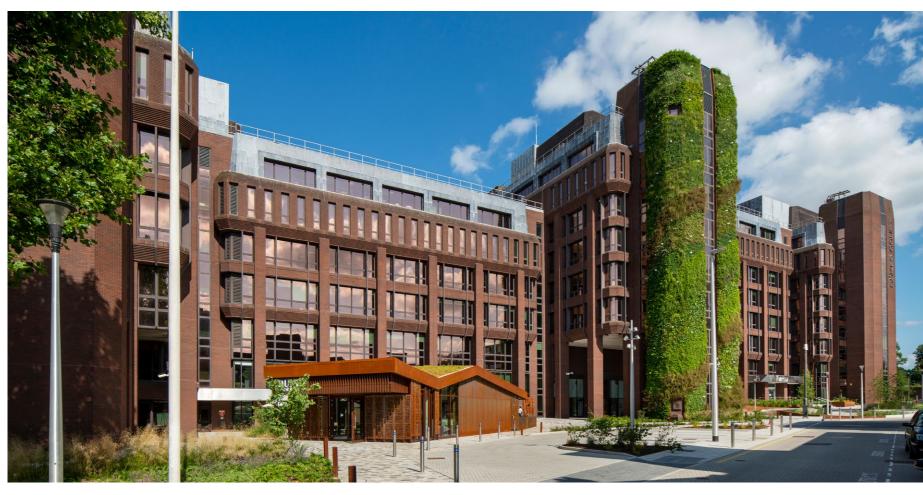

# UKES OURI

Duke Street Woking GU215BH

Dukes Court exterior

▲ Exterior living 'green' wall

🔺 Dukes Bar & Deli

Dukes Court offers high quality office space in Woking town centre, with a new feature living wall, attractive landscaped entrance and on-site restaurant.

The front of Dukes Court has undergone extensive remodelling, creating a landscaped pedestrianised public plaza and restaurant with outdoor seating. The building features an impressive full height living 'green' wall, which is one of the tallest in Europe.

# landmark office centre of Woking

The building is arranged over five blocks which are accessed via three separate reception areas, leading to the flexible floor plates which all benefit from excellent natural light.