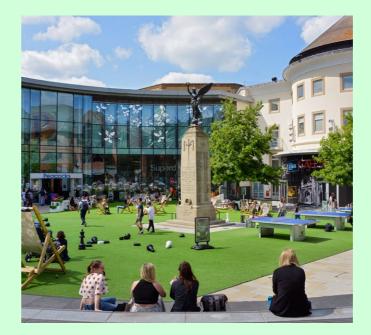

The front of Dukes Court has undergone extensive remodelling, creating a landscaped pedestrianised public plaza and restaurant with outdoor seating. The building features an impressive full height living 'green' wall, which is one of the tallest in Europe.

## **Building Amenity**

LET OFF SOME STEAM **ON-SITE TENNIS COURT 5-A-SIDE FOOTBALL PITCH**  **PROVIDING A HOME TO THE BIRDS & BEES** A LIVING GREEN WALL **EXTENDS THE HEIGHT** OF THE BUILDING

A REMODELLED **PUBLIC PLAZA** WITH RESTAURANT/CAFÉ & OUTDOOR SEATING