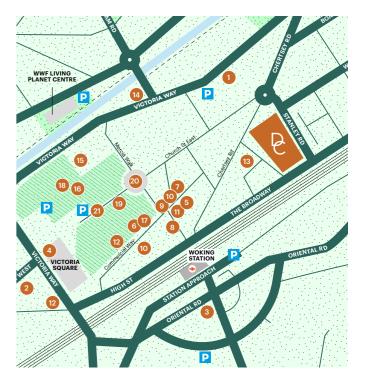

### Amenities

Street Burger 11. Marciano Lounge 12. Soya (Japanese)

| Hotels                            |                                         | Leisure                      |                                               |
|-----------------------------------|-----------------------------------------|------------------------------|-----------------------------------------------|
| 1.                                | Double Tree by Hilton                   | 13.                          | Anytime Fitness                               |
| 2.                                | Premier Inn                             | 14.                          | The Lightbox Gallery                          |
| 3.                                | Travelodge                              | 15.                          | New Victoria Theatre                          |
| 4.                                | Hilton                                  | 16.                          | Nova Cinema                                   |
| Bars and Restaurants<br>5. Bacaró |                                         | Retail<br>17. Commercial Way |                                               |
|                                   |                                         |                              |                                               |
|                                   |                                         | 17.                          |                                               |
| 5.                                | Bacaró                                  | 17.                          | Commercial Way                                |
| 5.<br>6.                          | Bacaró<br>Black and Irons               | <u>17.</u><br>18.            | Commercial Way<br>Peacocks Shopping           |
| 5.<br>6.<br>7.                    | Bacaró<br>Black and Irons<br>Caffè Nero | 17.<br>18.<br>19.            | Commercial Way<br>Peacocks Shopping<br>Centre |