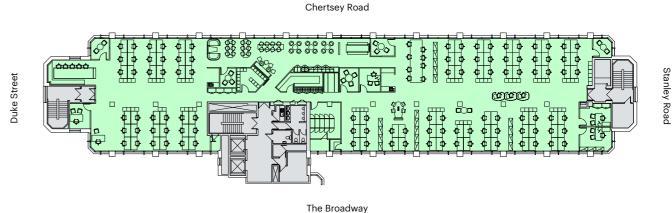

## Dukes Court totals 224,000 sq ft arranged over blocks A-E across ground and seven upper floors.

The available accommodation provides office suites from 1,860 sq ft, all of which offer flexible space suitable for a range of occupiers.

## **Indicative plans**

Block C – 6th floor

& Main

Str Duke

Block A - 3rd floor

Accommodation

| Block | Floor        | Sq ft  | Sq m   | Availability |
|-------|--------------|--------|--------|--------------|
| A     | 3rd          | 9,091  | 844.6  | Available    |
|       | Upper Ground | 7,440  | 691.2  | Available    |
| С     | 6th          | 5,571  | 517.6  | Available    |
|       | 3rd          | 5,240  | 486.8  | Available    |
|       | 2nd Nib      | 1,860  | 172.8  | Available    |
| D     | 3rd          | 4,482  | 416.4  | Available    |
| E     | 3rd          | 6,765  | 628.4  | Available    |
|       | 2nd          | 6,764  | 628.4  | Available    |
|       | 1st          | 6,329  | 587.9  | Available    |
| Total |              | 53,542 | 4974.2 |              |
|       |              |        |        |              |