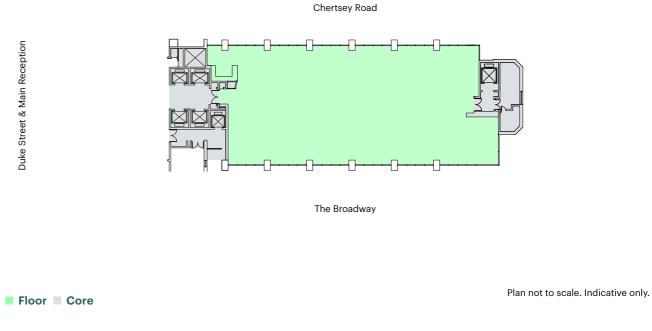

## Dukes Court totals 224,000 sq ft arranged over blocks A-E across ground and seven upper floors.

The available accommodation provides office suites from 1,860 sq ft, all of which offer flexible space suitable for a range of occupiers.

## **Indicative plans**

Block C – 6th floor

& Main

Str Duke

Block A - 3rd floor

Accommodation

| Block | Floor        | Sq ft  | Sq m   | Availability |
|-------|--------------|--------|--------|--------------|
| A     | 3rd          | 9,091  | 844.6  | Available    |
|       | Upper Ground | 7,440  | 691.2  | Available    |
| С     | 6th          | 5,571  | 517.6  | Available    |
|       | 3rd          | 5,240  | 486.8  | Available    |
|       | 2nd Nib      | 1,860  | 172.8  | Available    |
| D     | 3rd          | 4,482  | 416.4  | Available    |
| E     | 3rd          | 6,765  | 628.4  | Available    |
|       | 2nd          | 6,764  | 628.4  | Available    |
|       | 1st          | 6,329  | 587.9  | Available    |
| Total |              | 53,542 | 4974.2 |              |
|       |              |        |        |              |

Floor Core