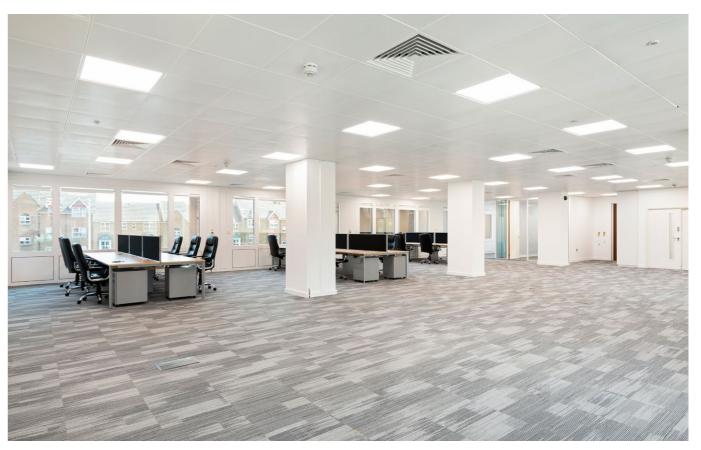

## **Flexible office** space to make your own

## Dukes Court totals 224,000 sq ft arranged over blocks A-E across ground and seven upper floors.

The available accommodation provides office suites from 1,860 sq ft, all of which offer flexible space suitable for a range of occupiers.