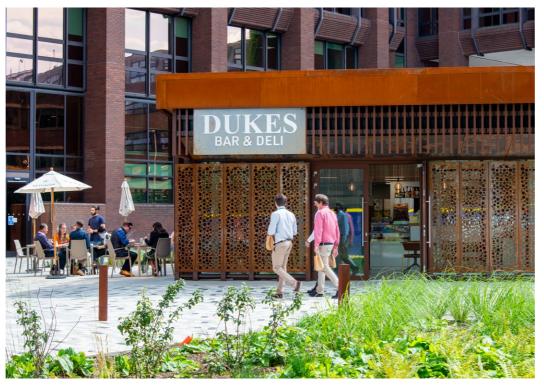

# UKES OURI

Duke Street Woking GU215BH

Dukes Court exterior

▲ Exterior living 'green' wall

🔺 Dukes Bar & Deli

Dukes Court offers high quality office space in Woking town centre, with a new feature living wall, attractive landscaped entrance and on-site restaurant.

## **Key Specification**

A Reception area with on-site management

▲ Electric car charging point

🔺 Dukes Bar & Deli