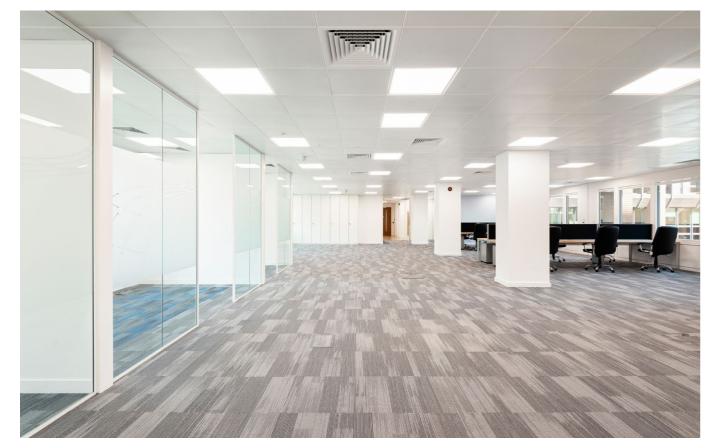

## **Flexible office** space to make your own

## Dukes Court totals 224,000 sq ft arranged over blocks A-E across ground and seven upper floors.

The available accommodation provides office suites from 1,860 sq ft, all of which offer flexible space suitable for a range of occupiers.