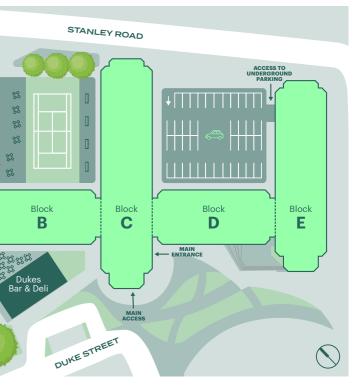

# landmark office centre of Woking

The building is arranged over five blocks which are accessed via three separate reception areas, leading to the flexible floor plates which all benefit from excellent natural light.

## Dukes Court totals 224,000 sq ft arranged over blocks A-E across ground and seven upper floors.

The available accommodation provides office suites from 1,860 sq ft, all of which offer flexible space suitable for a range of occupiers.

## **Indicative plans**

Block C – 6th floor

& Main

Str Duke

Block A - 3rd floor

Accommodation

| Block | Floor        | Sq ft  | Sq m   | Availability |
|-------|--------------|--------|--------|--------------|
| A     | 3rd          | 9,091  | 844.6  | Available    |
|       | Upper Ground | 7,440  | 691.2  | Available    |
| С     | 6th          | 5,571  | 517.6  | Available    |
|       | 3rd          | 5,240  | 486.8  | Available    |
|       | 2nd Nib      | 1,860  | 172.8  | Available    |
| D     | 3rd          | 4,482  | 416.4  | Available    |
| E     | 3rd          | 6,765  | 628.4  | Available    |
|       | 2nd          | 6,764  | 628.4  | Available    |
|       | 1st          | 6,329  | 587.9  | Available    |
| Total |              | 53,542 | 4974.2 |              |
|       |              |        |        |              |