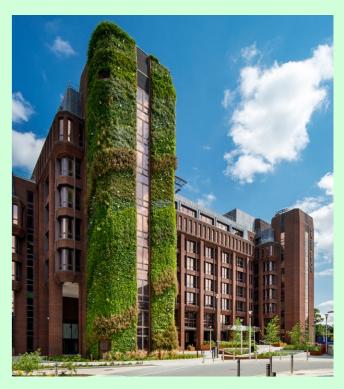

# UKES OURI

Duke Street Woking GU215BH

Dukes Court exterior

▲ Exterior living 'green' wall

🔺 Dukes Bar & Deli

Dukes Court offers high quality office space in Woking town centre, with a new feature living wall, attractive landscaped entrance and on-site restaurant.

The front of Dukes Court has undergone extensive remodelling, creating a landscaped pedestrianised public plaza and restaurant with outdoor seating. The building features an impressive full height living 'green' wall, which is one of the tallest in Europe.