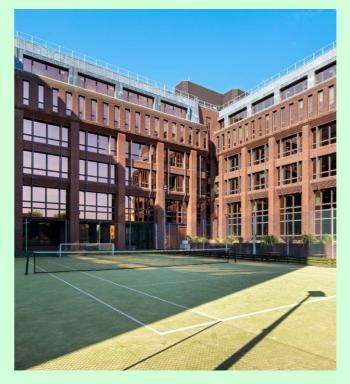

## **Building Amenity**

LET OFF SOME STEAM **ON-SITE TENNIS COURT 5-A-SIDE FOOTBALL PITCH**  **PROVIDING A HOME TO THE BIRDS & BEES** A LIVING GREEN WALL **EXTENDS THE HEIGHT** OF THE BUILDING

A REMODELLED **PUBLIC PLAZA** WITH RESTAURANT/CAFÉ & OUTDOOR SEATING

24/7 DEDICATED ON SITE MANAGEMENT **BUILDING STAFF & RECEPTIONISTS AT** YOUR SERVICE

▲ On-site tennis court

PERFECT END OF JOURNEY EXPERIENCE SECURE ON-SITE BICYCLE **STORAGE & SHOWERS** 

PARKING RATIO OF 1:525 SQ FT PARKING FOR 420 CARS WITH 9 ELECTRIC **CHARGING POINTS** 